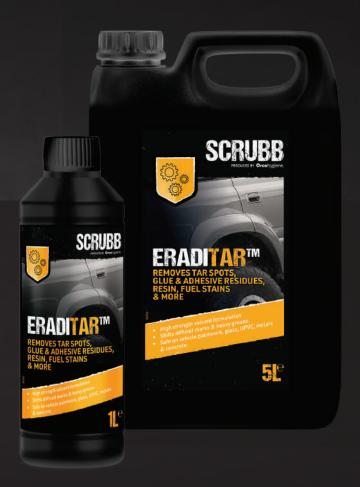

## ERADITARIM

## REMOVES TAR SPOTS, GLUE & ADHESIVE RESIDUES, RESIN, FUEL STAINS & MORE

Fast acting solvent cleaner removes tar, bitumen, adhesives, ink stains, resins and tree sap from most surfaces. Ideal for removing road tar spots and dried on bugs from vehicles prior to washing, and cleaning adhesive residues from PVC doors and window frames after installation.

- High strength solvent formulation
- Shifts difficult marks & heavy grease
- Safe on vehicle paintwork, glass, UPVC, metals
  & concrete