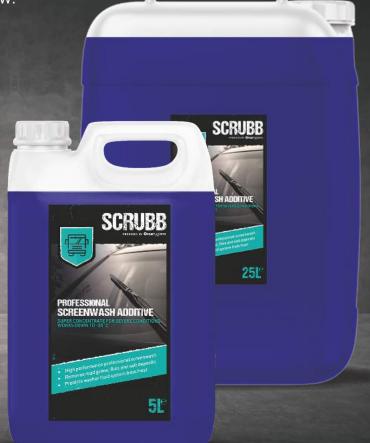

## M20 PROFESSIONAL SCREENWASH ADDITIVE

SUPER CONCENTRATE FOR SEVERE CONDITIONS. WORKS DOWN TO -20°C

Formulated for high performance in severe winter conditions. Easily removes road dirt, bugs and salt deposits and prevents ice build up for a clear view.

- High performance professional screenwash
- Removes road grime, flies and salt deposits
- Protects washer fluid system from frost