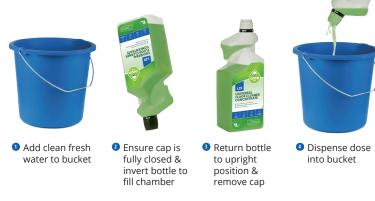

**Refilling:** when your dosing bottle is empty, refill using **L29 C500 CE 5L refill bottle.** Unscrew the cap from your dosing bottle. Using a gloved finger, depress the valve inside the neck of the dosing bottle until it clicks. Then fill the dosing bottle and screw the cap back on firmly.