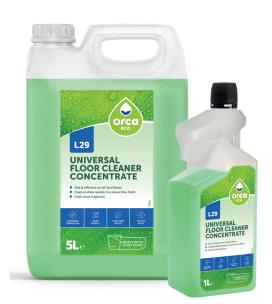

## We care about clean.™

Super concentrated cleaner suitable for use on a wide range of hard floor types including linoleum, wood, laminates, vinyl, tiles and marble. Low residue formulation dries quickly without leaving smears. Fresh clean fragrance.

- Safe & effective on all hard floors
- Cleans & dries quickly to a smear-free finish
- Fresh clean fragrance

Dilute as above and apply with mop & bucket or via a scrubber drier machine. Dosage may be increased for heavy soiling.

| Code        | Description                                          | Pallet<br>Quantity |
|-------------|------------------------------------------------------|--------------------|
| L29 D100 CE | Universal Floor Cleaner Concentrate 1L Dosing Bottle | 600                |
| L29 C500 CE | Universal Floor Cleaner Concentrate 5L Jerry Can     | 200                |