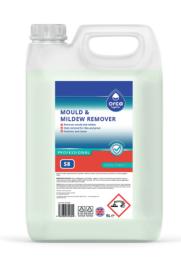

Powerful action against mould and mildew. Removes stains caused by mould and restores to a clean, hygienic finish.

- Removes mould and mildew
- Stain removal for tiles and grout
- Freshens and cleans

| Code    | Description                         | Pallet<br>Quantity |
|---------|-------------------------------------|--------------------|
| S8 T100 | Mould & Mildew Remover 1L Trigger   | 600                |
| S8 C500 | Mould & Mildew Remover 5L Jerry Can | 200                |