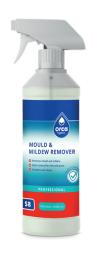

Powerful action against mould and mildew. Removes stains caused by mould and restores to a clean, hygienic finish.

- Removes mould and mildew
- Stain removal for tiles and grout
- Freshens and cleans

| Code    | Description                         | Pallet<br>Quantity |
|---------|-------------------------------------|--------------------|
| S8 T100 | Mould & Mildew Remover 1L Trigger   | 600                |
| S8 C500 | Mould & Mildew Remover 5L Jerry Can | 200                |