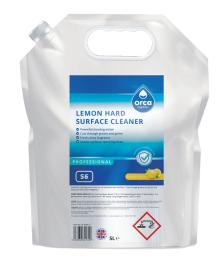

## S6 Lemon Hard Surface Cleaner

Powerful cleaning action ideal for all washable hard surfaces. Cuts through grease and grime and leaves a fresh lemon fragrance.

- Powerful cleaning action
- Cuts through grease and grime
- Fresh citrus fragrance
- Leaves surfaces sparkling clean

| Code       | Description                              | Pallet<br>Quantity |
|------------|------------------------------------------|--------------------|
| S6 C500 CT | Lemon Hard Surface Cleaner 5L Jerry Can  | 200                |
| S6 Y500 CT | Lemon Hard Surface Cleaner 5L Orca Pouch | 200                |