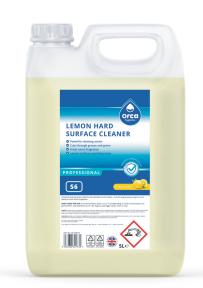

## S6 Lemon Hard Surface Cleaner

Powerful cleaning action ideal for all washable hard surfaces. Cuts through grease and grime and leaves a fresh lemon fragrance.

- Powerful cleaning action
- Cuts through grease and grime
- Fresh citrus fragrance
- Leaves surfaces sparkling clean

| Code       | Description                              | Pallet<br>Quantity |
|------------|------------------------------------------|--------------------|
| S6 C500 CT | Lemon Hard Surface Cleaner 5L Jerry Can  | 200                |
| S6 Y500 CT | Lemon Hard Surface Cleaner 5L Orca Pouch | 200                |