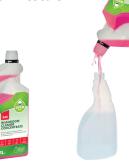

- Cleans & sanitises all washroom surfaces
- Removes watermarks & prevents limescale build-up
- Kills 99.999% bacteria

Add clean fresh

water to trigger

spray or bucket

Return bottle to upright position & remove cap

 Dispense dose into trigger spray or bucket

Dilute as above and apply to surfaces. Allow to dwell briefly before wiping clean. For disinfection, first clean soiled surfaces with the solution, then reapply and allow 5 minutes contact time before wiping. Dosage may be increased for heavy scale. Discard unused solutions after 1 week.