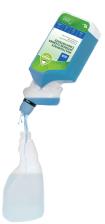

- All-purpose cleaning concentrate
- Streak-free finish
- Suitable for all interior surfaces

Ensure cap is fully closed & invert bottle to fill chamber

Return bottle to upright position & remove cap

 Dispense dose into trigger spray or bucket

Dilute as above and apply to surfaces. Allow to dwell briefly before wiping with a clean dry cloth. Discard unused solutions after 1 week.

**Refilling:** when your dosing bottle is empty, refill using **S38 C500 CE 5L refill bottle.** Unscrew the cap from your dosing bottle. Using a gloved finger, depress the valve inside the neck of the dosing bottle until it clicks. Then fill the dosing bottle and screw the cap back on firmly.