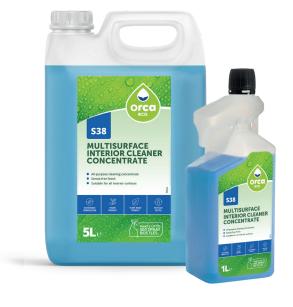

## S38 Multisurface Interior Cleaner Concentrate

Super concentrated high performance cleaner for use on all interior surfaces. Low residue formulation to eliminate streaks and smears even on glass and polished surfaces. Leaves a pleasant fresh fragrance.

| Code        | Description                                                | Pallet<br>Quantity |
|-------------|------------------------------------------------------------|--------------------|
| S38 D100 CE | Multisurface Interior Cleaner Concentrate 1L Dosing Bottle | 600                |
| S38 C500 CE | Multisurface Interior Cleaner Concentrate 5L Jerry Can     | 200                |