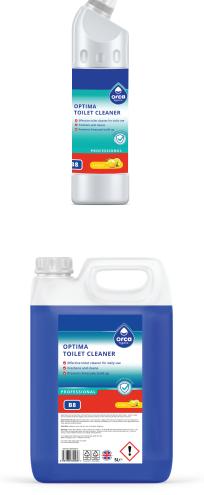

## We care about clean.™

Keep toilets and urinals clean, fresh and free from limescale deposits with this effective toilet cleaner. Ideal for daily use to maintain washroom hygiene and avoid the build up of soils and limescale that can harbour bacteria.

- · Effective toilet cleaner for daily use
- Freshens and cleans
- Prevents limescale build up

Apply to toilet bowl or urinal surfaces. Agitate with a brush as required to remove soiling, then flush, reapply and leave in contact with the surface. May also be diluted up to 1:100 and used to clean washroom floors, sinks, taps and sanitary fittings.

## CONTAINS:

sulphamic acid, <5% non-ionic surfactants, fragrance.

| Code       | Description                         | Pallet<br>Quantity |
|------------|-------------------------------------|--------------------|
| B8 A100 CT | Optima Toilet Cleaner 1L Rim Bottle | 600                |
| B8 C500 CT | Optima Toilet Cleaner 5L Jerry Can  | 160                |