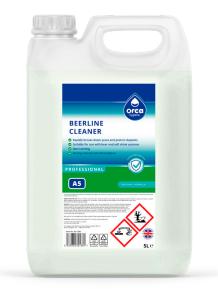

## A5 Beerline Cleaner

Concentrated alkaline formulation, powerfully active against the build up of yeasts and proteins that can occur in drinks systems. Effectively sanitises and freshens beverage lines.

- Rapidly breaks down yeast and protein deposits
- Suitable for use with beer and soft drink systems
- Non-tainting formulation
- Strong concentrate formulation economical in use

FOR PROFESSIONAL USE ONLY. Dilute 1:100 with cold fresh water. Drain the system of beverage. Draw cleaning solution through the system and leave in contact with the pipeline and pumps for between 30 - 60 minutes. Flush through and thoroughly rinse the pipeline with fresh, clean water before using the equipment again.

## CONTAINS:

sodium hypochlorite solution 2.5 % Cl active, sodium hydroxide

| Code    | Description                   | Pallet<br>Quantity |
|---------|-------------------------------|--------------------|
| A5 C500 | Beerline Cleaner 5L Jerry Can | 200                |